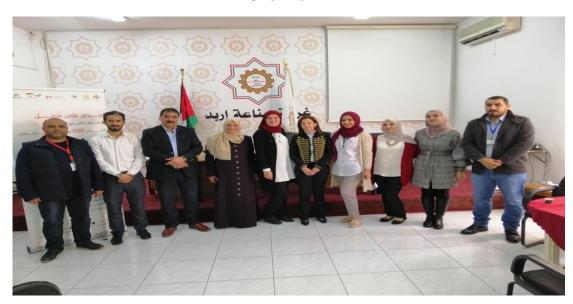

## Follow up to event

- Follow up process will be conducted by EPU & MOL on employers, hired and vacancies.
- Matching jobseekers with available vacancies.
- Organizing Core Employability Skills trainings after placement process, for employees who are hired through the event based on the need of employers.
- Annexes
- Attendance sheet
- Press release
- Pictures
- Invitation & Agenda